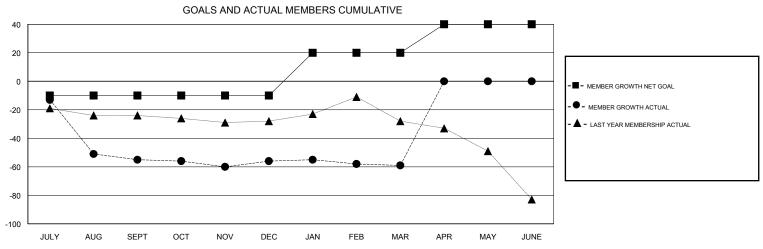

## **LOCATION NETHERLANDS**

JOOST PAIJMANS **GMT CA** Clubs Members RESULTS FOR 2018-2019 RESULTS FOR 2018-2019 NEW CLUB GOAL NEW CLUBS DROPPED CLUBS MEMBER GROWTH NET MEMBER GROWTH DROPPED QUARTER QUARTER GOAL ACTUAL MEMBERS ACTUAL (including transfers) 0 0 0 -10 22 67 JULY/AUG/SEPT JULY/AUG/SEPT 0 0 18 17 OCT/NOV/DEC OCT/NOV/DEC 0 1 0 30 16 17 JAN/FEB/MAR JAN/FEB/MAR 0 0 20 0 0 APR/MAY/JUNE APR/MAY/JUNE