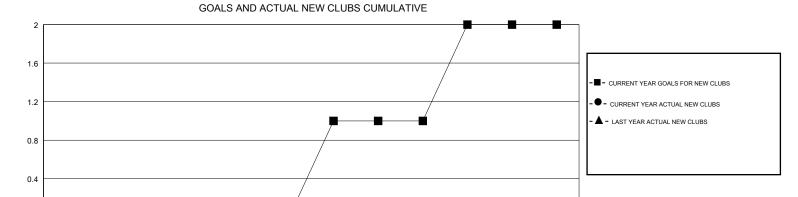

## **LOCATION NETHERLANDS**

JOOST PAIJMANS **GMT CA** Clubs Members RESULTS FOR 2018-2019 RESULTS FOR 2018-2019 NEW CLUB GOAL NEW CLUBS DROPPED CLUBS MEMBER GROWTH NET MEMBER GROWTH DROPPED QUARTER QUARTER GOAL ACTUAL MEMBERS ACTUAL (including transfers) 0 0 0 -10 22 67 JULY/AUG/SEPT JULY/AUG/SEPT 0 0 18 17 OCT/NOV/DEC OCT/NOV/DEC 0 1 0 30 16 17 JAN/FEB/MAR JAN/FEB/MAR 0 0 20 0 0 APR/MAY/JUNE APR/MAY/JUNE